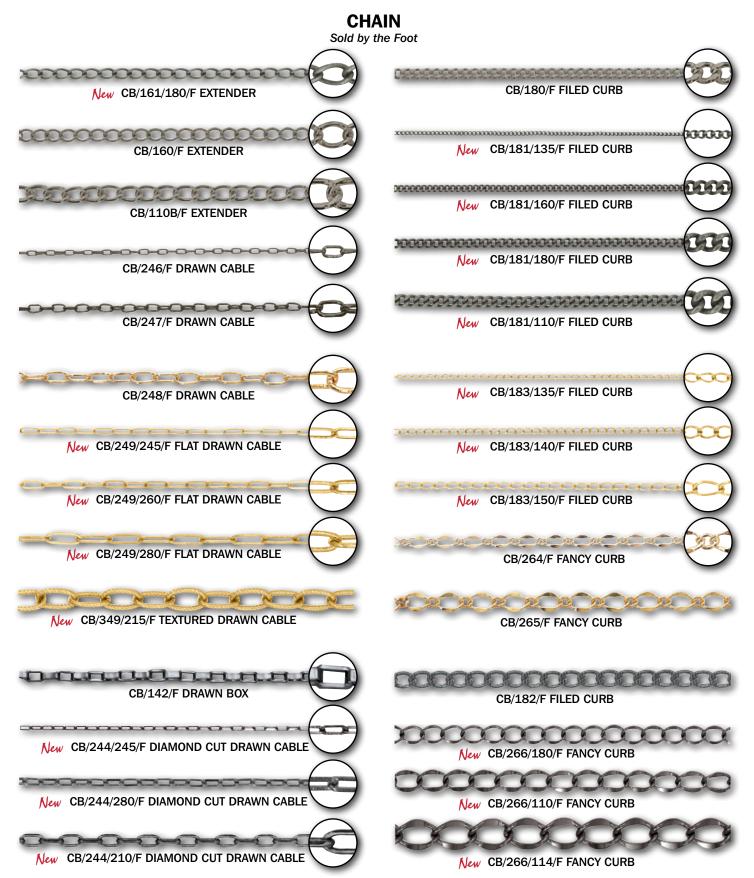

Plated Base Metal Chain Sold by the Foot

とージーンし

CB/273/F ROLO

New CB/274/F ROLO

Most items available in Gold, Sterling Silver, Gun Metal & Antique Silver Plated When ordering – please specify – Gold (G), Sterling Silver (S), Gun Metal (GM), Antique Silver (AS)

Plated Base Metal Chain Sold by the Foot