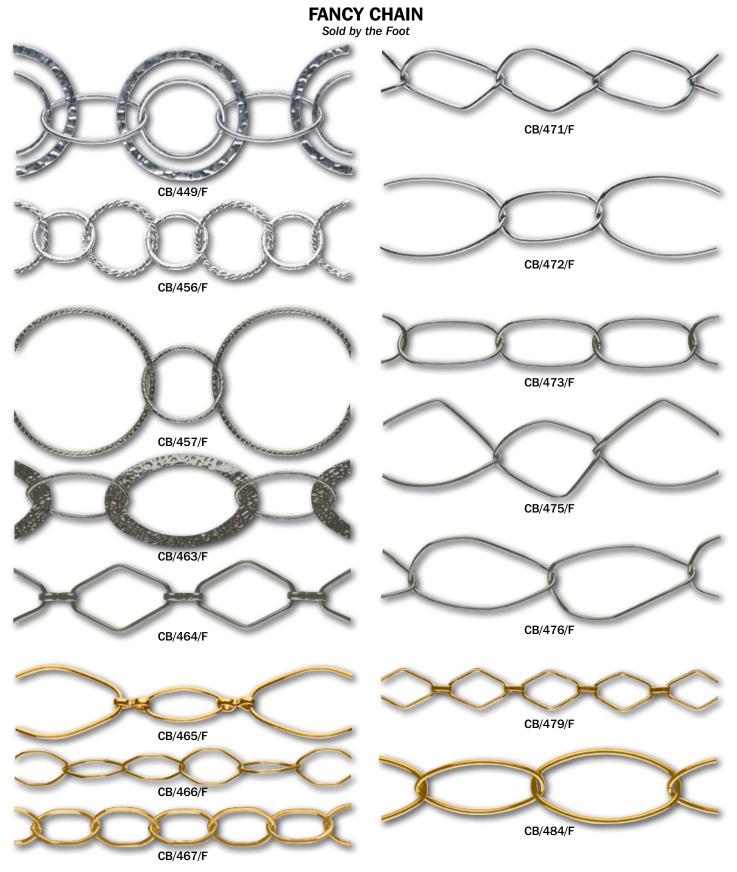

Plated Base Metal Sold by the Gross

Plated Base Metal Chain Sold by the Foot

Most items available in Gold, Sterling Silver, Gun Metal & Antique Silver Plated When ordering – please specify – Gold (G), Sterling Silver (S), Gun Metal (GM), Antique Silver (AS)

Plated Base Metal Chain Sold by the Foot