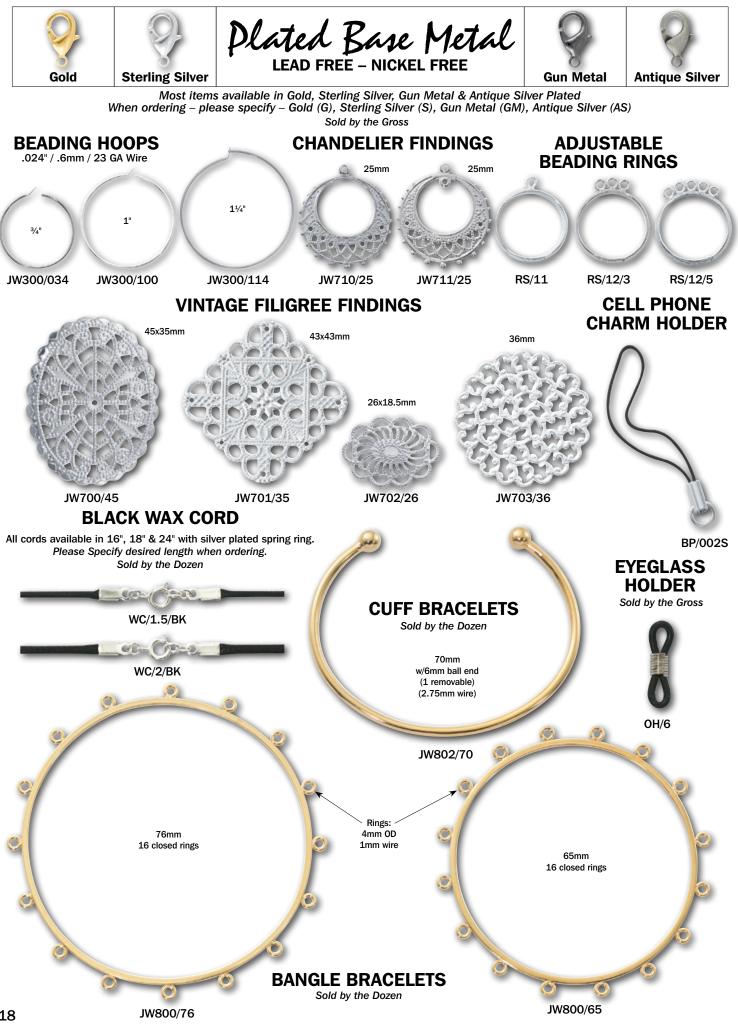

Plated Base Metal

Most items available in Gold, Sterling Silver, Gun Metal & Antique Silver Plated When ordering – please specify – Gold (G), Sterling Silver (S), Gun Metal (GM), Antique Silver (AS)

Plated Base Metal Sold by the Gross

Most items available in Gold, Sterling Silver, Gun Metal & Antique Silver Plated When ordering – please specify – Gold (G), Sterling Silver (S), Gun Metal (GM), Antique Silver (AS)

Plated Base Metal LEAD FREE - NICKEL FREE Gun Metal Antique Silver

Plated Base Metal Sold by the Gross

**Plated Base Metal** LEAD FREE - NICKEL FREE

Most items available in Gold, Sterling Silver, Gun Metal & Antique Silver Plated When ordering – please specify – Gold (G), Sterling Silver (S), Gun Metal (GM), Antique Silver (AS)

Plated Base Metal LEAD FREE - NICKEL FREE

Most items available in Gold, Sterling Silver, Gun Metal & Antique Silver Plated When ordering – please specify – Gold (G), Sterling Silver (S), Gun Metal (GM), Antique Silver (AS)