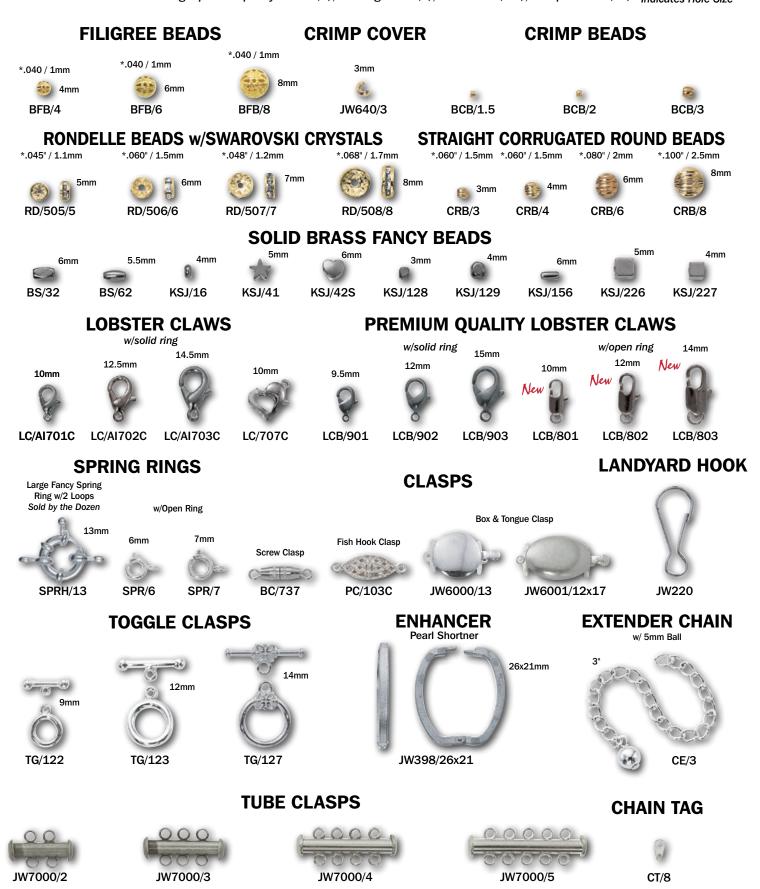

Plated Base Metal Sold by the Gross

**Plated Base Metal** LEAD FREE - NICKEL FREE

Most items available in Gold, Sterling Silver, Gun Metal & Antique Silver Plated When ordering – please specify – Gold (G), Sterling Silver (S), Gun Metal (GM), Antique Silver (AS)

Plated Base Metal LEAD FREE - NICKEL FREE

Most items available in Gold, Sterling Silver, Gun Metal & Antique Silver Plated When ordering – please specify – Gold (G), Sterling Silver (S), Gun Metal (GM), Antique Silver (AS)