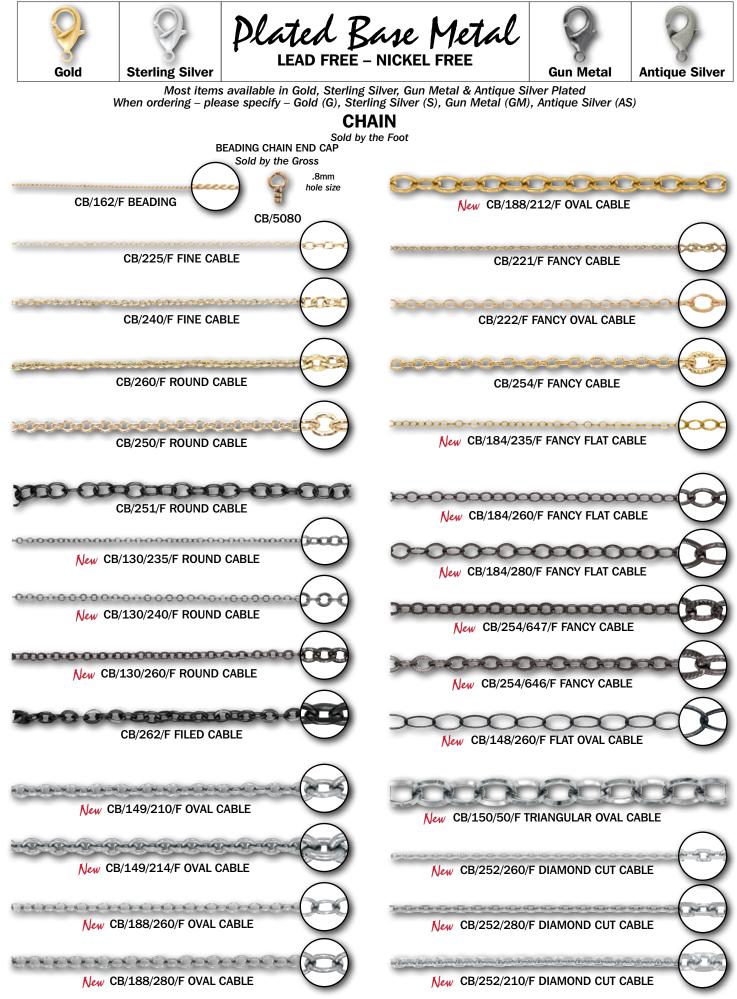

Plated Base Metal Sold by the Gross

Plated Base Metal Chain Sold by the Foot

Most items available in Gold, Sterling Silver, Gun Metal & Antique Silver Plated When ordering – please specify – Gold (G), Sterling Silver (S), Gun Metal (GM), Antique Silver (AS)

Plated Base Metal Chain Sold by the Foot

とージーンし

CB/273/F ROLO

New CB/274/F ROLO

Most items available in Gold, Sterling Silver, Gun Metal & Antique Silver Plated When ordering – please specify – Gold (G), Sterling Silver (S), Gun Metal (GM), Antique Silver (AS)

Plated Base Metal Chain Sold by the Foot