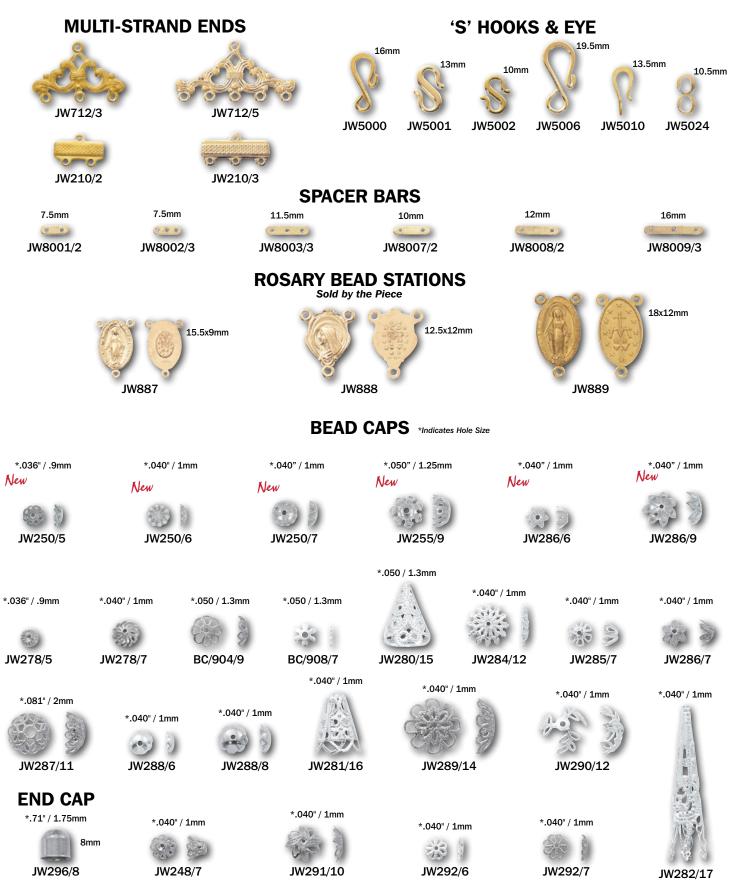

Most items available in Gold, Sterling Silver, Gun Metal & Antique Silver Plated When ordering – please specify – Gold (G), Sterling Silver (S), Gun Metal (GM), Antique Silver (AS) \*Indicates Hole Size