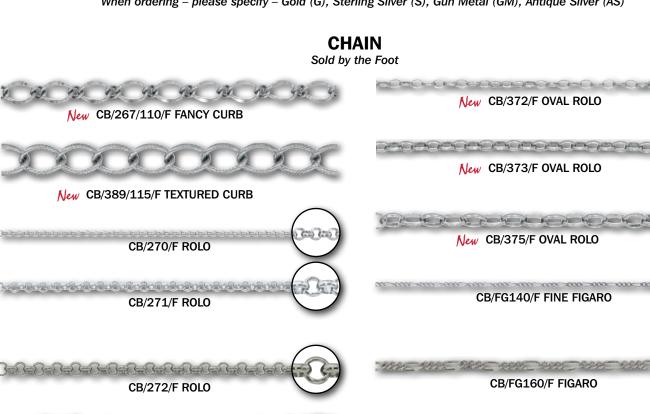

Plated Base Metal Sold by the Gross

Plated Base Metal Chain Sold by the Foot

Most items available in Gold, Sterling Silver, Gun Metal & Antique Silver Plated When ordering – please specify – Gold (G), Sterling Silver (S), Gun Metal (GM), Antique Silver (AS)

Plated Base Metal Chain Sold by the Foot

とージーンし

CB/273/F ROLO

New CB/274/F ROLO

Most items available in Gold, Sterling Silver, Gun Metal & Antique Silver Plated When ordering – please specify – Gold (G), Sterling Silver (S), Gun Metal (GM), Antique Silver (AS)

Plated Base Metal Chain Sold by the Foot