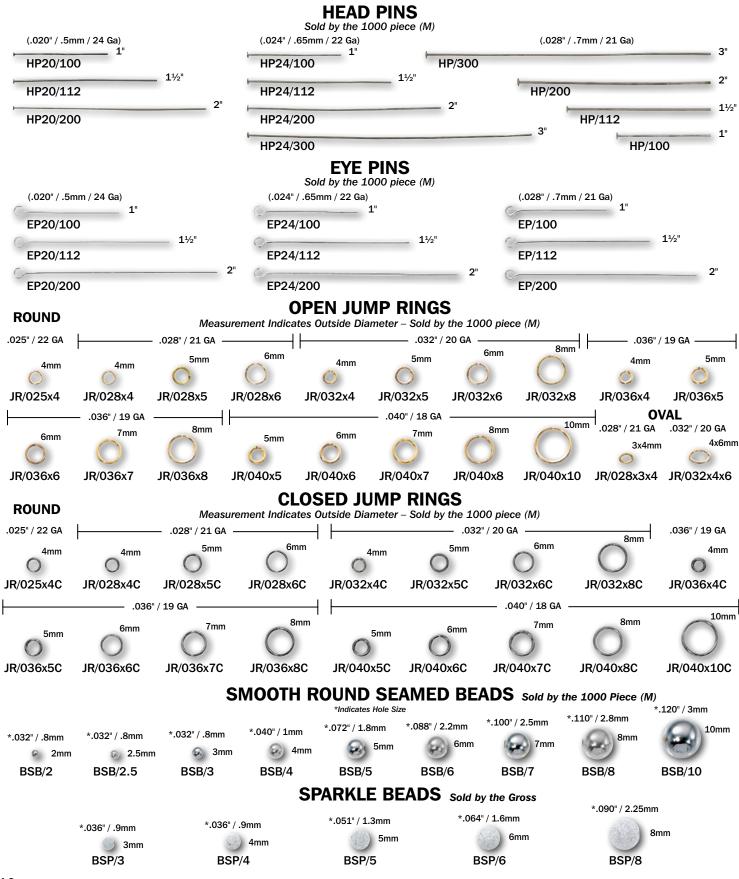

Plated Base Metal

Most items available in Gold, Sterling Silver, Gun Metal & Antique Silver Plated When ordering – please specify – Gold (G), Sterling Silver (S), Gun Metal (GM), Antique Silver (AS)

Plated Base Metal Sold by the Gross

Most items available in Gold, Sterling Silver, Gun Metal & Antique Silver Plated When ordering – please specify – Gold (G), Sterling Silver (S), Gun Metal (GM), Antique Silver (AS)

Plated Base Metal LEAD FREE - NICKEL FREE Gun Metal Antique Silver

Most items available in Gold, Sterling Silver, Gun Metal & Antique Silver Plated When ordering – please specify – Gold (G), Sterling Silver (S), Gun Metal (GM), Antique Silver (AS) \*Indicates Hole Size