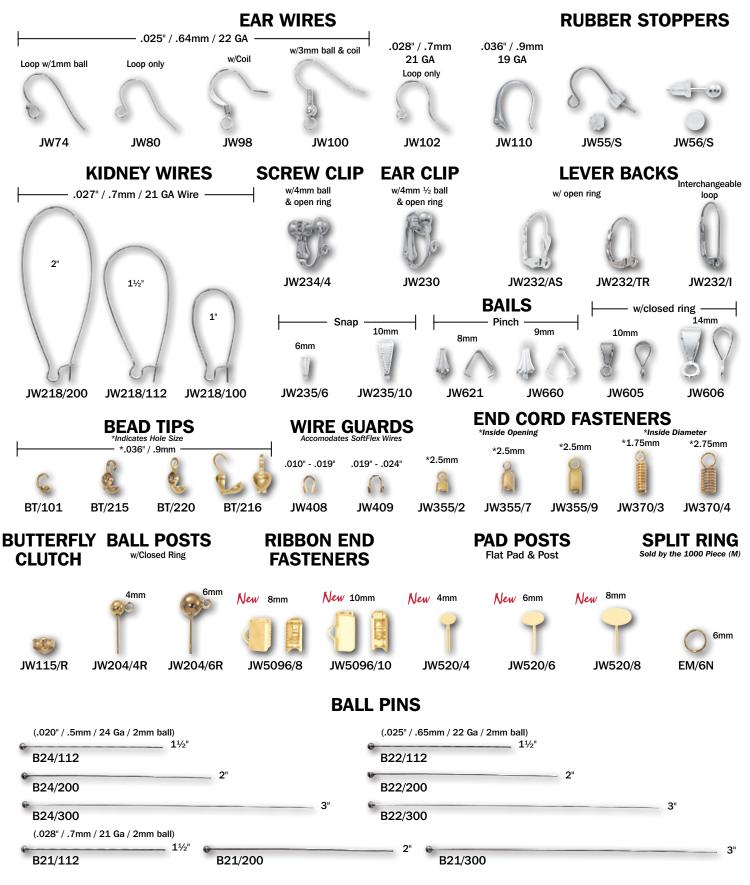

Most items available in Gold, Sterling Silver, Gun Metal & Antique Silver Plated When ordering – please specify – Gold (G), Sterling Silver (S), Gun Metal (GM), Antique Silver (AS) \*Indicates Hole Size