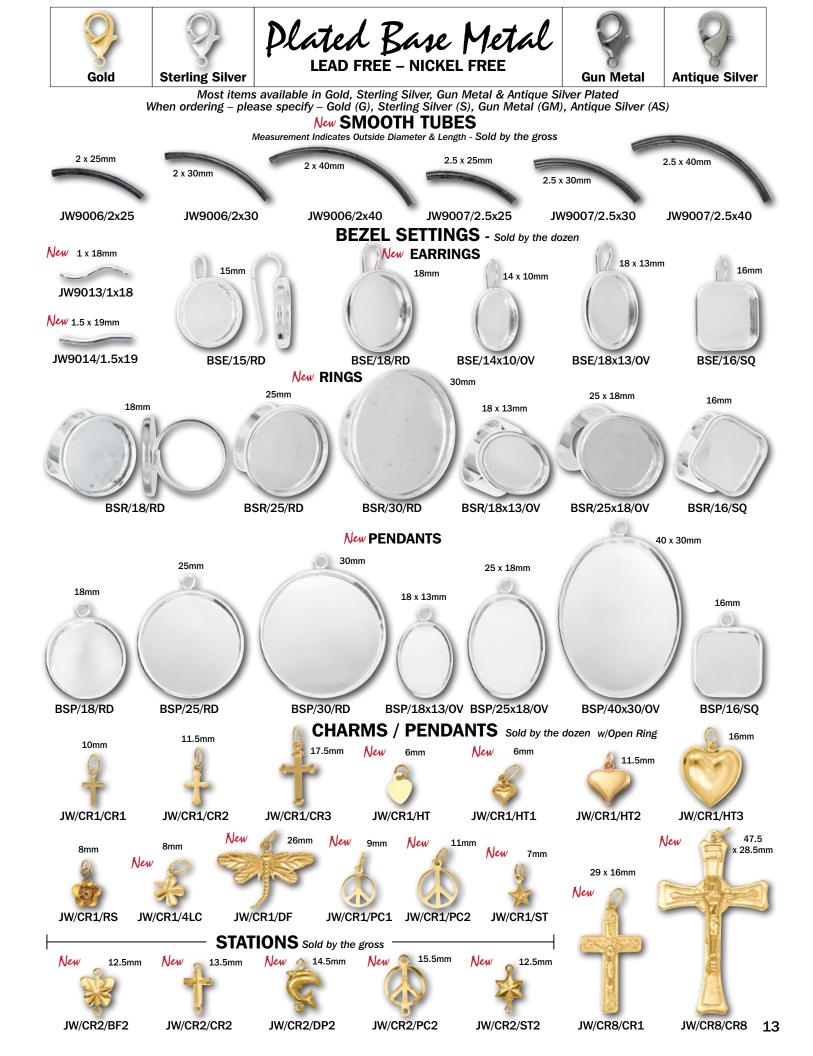

Plated Base Metal Sold by the Gross

**Plated Base Metal** LEAD FREE - NICKEL FREE

Most items available in Gold, Sterling Silver, Gun Metal & Antique Silver Plated When ordering – please specify – Gold (G), Sterling Silver (S), Gun Metal (GM), Antique Silver (AS)