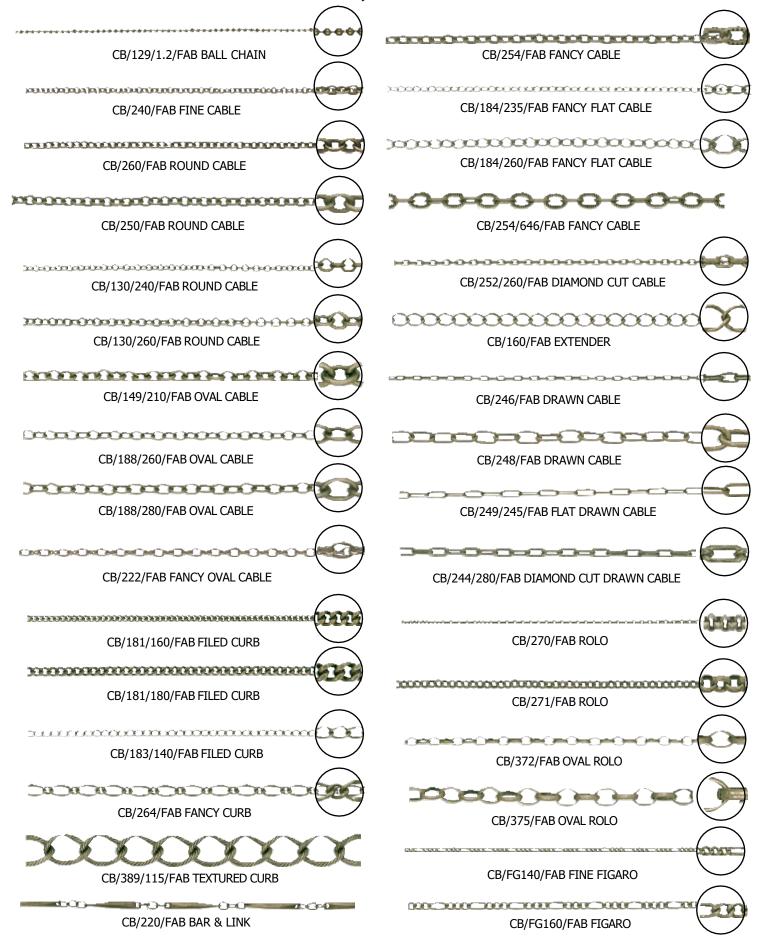

venue, Cranston, RI 02910 Toll Free: 877-437-5375 Fax: 401-467-6006

### LEAD FREE - NICKEL FREE









\*2.5mm

JW355/2AB



\*2.5mm

JW355/9AB



10mm













**END CORD FASTENERS** \*Inside Opening

\*2.5mm

JW355/7AB











### **LEAD FREE - NICKEL FREE**

Sold by the 1000 Piece (M)

### **BALL PINS**



#### LEAD FREE - NICKEL FREE

### LOBSTER CLAWS





Sold by the Gross

JW287/11AB



8mm JW296/8AB

\*.071" / 1.75mm

**MULTI-STRAND ENDS** 







**ROSARY BEAD STATIONS** 

Sold by the piece 18x12mm



JW889AB

**SPACER BARS** 











JW285/7AB











JW248/7AB

\*.040" / 1mm

JW291/10AB





\*.040" / 1mm

JW278/5AB

\*.040" / 1mm

\*.040" / 1mm

JW292/6AB

JW292/7AB

**TUBES** 

Measurement Indicates Outside Diameter & Length



### **CHAIN**

Sold by the Foot



### LEAD FREE - NICKEL FREE

#### FINISHED NECK CHAINS

All chains with Spring ring - Available **16**" & 18" Please specify desired length when ordering. Sold by the dozen



CBLC/197/12/\_AB SATELLITE
\*Also available in 24"





JW/CR1/RB1/AB

### **CHARMS**







JW/CR1/PZ/AB



JW/CR1/GC/AB

### **STATIONS**





JW/CR2/PC2/AB



JW/CR2/ST2/AB

#### **BEZEL SETTING RING**



BSR/30/RDAB