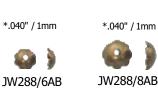

\*.040" / 1mm

\*.040" / 1mm

JW292/6AB

JW292/7AB

**TUBES** 

Measurement Indicates Outside Diameter & Length