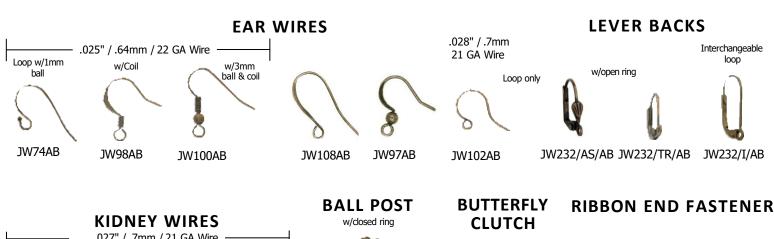

### LEAD FREE - NICKEL FREE

\*2.5mm

JW355/2AB

\*2.5mm

JW355/9AB

10mm

**END CORD FASTENERS** \*Inside Opening

\*2.5mm

JW355/7AB

### **LEAD FREE - NICKEL FREE**

Sold by the 1000 Piece (M)