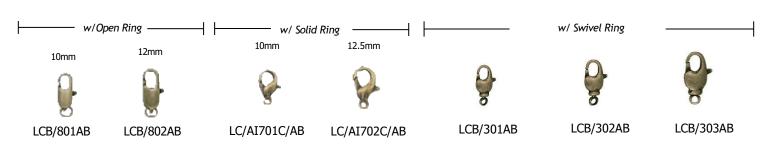

### LOBSTER CLAWS

Sold by the Gross

JW287/11AB

8mm JW296/8AB

\*.071" / 1.75mm

**MULTI-STRAND ENDS** 

**ROSARY BEAD STATIONS** 

Sold by the piece 18x12mm