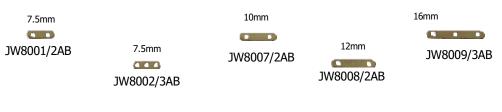

JW889AB

**SPACER BARS** 

JW285/7AB

JW248/7AB

\*.040" / 1mm

JW291/10AB

\*.040" / 1mm

JW278/5AB