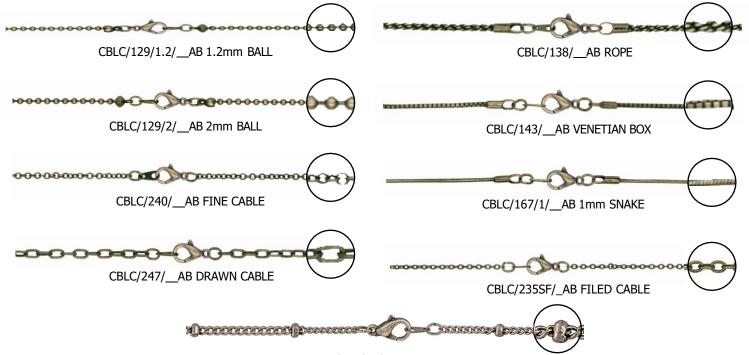

#### FINISHED NECK CHAINS

All chains with Spring ring - Available **16**" & 18" Please specify desired length when ordering. Sold by the dozen

CBLC/197/12/\_AB SATELLITE
\*Also available in 24"

JW/CR1/RB1/AB