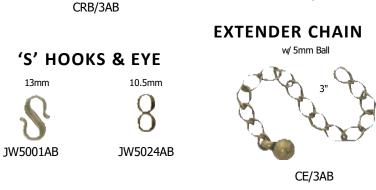

# 2024 Catalog

**Antique Brass** 

See our website for product details and pricing.

www.wholesalejewelrysupply.com

20 Fifth Avenue, Cranston, RI 02910 Toll Free: 877-437-5375 Fax: 401-467-6006

### LEAD FREE - NICKEL FREE









\*2.5mm

JW355/2AB



\*2.5mm

JW355/9AB



10mm













**END CORD FASTENERS** \*Inside Opening

\*2.5mm

JW355/7AB











### **LEAD FREE - NICKEL FREE**

Sold by the 1000 Piece (M)

### **BALL PINS**



#### LEAD FREE - NICKEL FREE

### LOBSTER CLAWS





Sold by the Gross

JW287/11AB



8mm JW296/8AB

\*.071" / 1.75mm

**MULTI-STRAND ENDS** 







**ROSARY BEAD STATIONS** 

Sold by the piece 18x12mm



JW889AB

**SPACER BARS** 











JW285/7AB











JW248/7AB

\*.040" / 1mm

JW291/10AB





\*.040" / 1mm

JW278/5AB

\*.040" / 1mm

\*.040" / 1mm

JW292/6AB

JW292/7AB

**TUBES** 

Measurement Indicates Outside Diameter & Length



### **CHAIN**

Sold by the Foot



### LEAD FREE - NICKEL FREE

#### FINISHED NECK CHAINS

All chains with Spring ring - Available **16**" & 18" Please specify desired length when ordering. Sold by the dozen



CBLC/197/12/\_AB SATELLITE
\*Also available in 24"





JW/