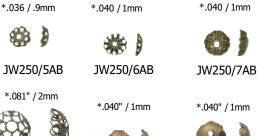

\*.040" / 1mm

\*.040" / 1mm

JW292/6AB

JW292/7AB

**TUBES** 

Measurement Indicates Outside Diameter & Length