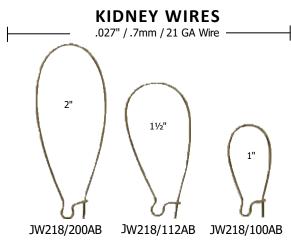

# 2024 Catalog

**Antique Brass** 

See our website for product details and pricing.

www.wholesalejewelrysupply.com

20 Fifth Avenue, Cranston, RI 02910 Toll Free: 877-437-5375 Fax: 401-467-6006

### LEAD FREE - NICKEL FREE









\*2.5mm

JW355/2AB



\*2.5mm

JW355/9AB



10mm













**END CORD FASTENERS** \*Inside Opening

\*2.5mm

JW355/7AB











### **LEAD FREE - NICKEL FREE**

Sold by the 1000 Piece (M)

### **BALL PINS**



#### LEAD FREE - NICKEL FREE

### LOBSTER CLAWS





Sold by the Gross

JW287/11AB



8mm JW296/8AB

\*.071" / 1.75mm

**MULTI-STRAND ENDS** 







**ROSARY BEAD STATIONS** 

Sold by the piece 18x12mm



JW889AB

**SPACER BARS** 











JW285/7AB











JW248/7AB

\*.040" / 1mm

JW291/10AB





\*.040" / 1mm

JW278/5AB

\*.040" / 1mm

\*.040" / 1mm

JW292/6AB

JW292/7AB

**TUBES** 

Measurement Indicates Outside Diameter & Length



### **CHAIN**

Sold by the Foot



### LEAD FREE - NICKEL FREE

#### FINISHED NECK CHAINS

All chains with Spring ring - Available **