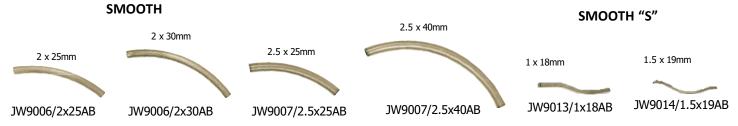

lesalejewelrysupply.com

20 Fifth Avenue, Cranston, RI 02910 Toll Free: 877-437-5375 Fax: 401-467-6006

### LEAD FREE - NICKEL FREE









\*2.5mm

JW355/2AB



\*2.5mm

JW355/9AB



10mm













**END CORD FASTENERS** \*Inside Opening

\*2.5mm

JW355/7AB











### **LEAD FREE - NICKEL FREE**

Sold by the 1000 Piece (M)

### **BALL PINS**



#### LEAD FREE - NICKEL FREE

### LOBSTER CLAWS





Sold by the Gross

JW287/11AB



8mm JW296/8AB

\*.071" / 1.75mm

**MULTI-STRAND ENDS** 







**ROSARY BEAD STATIONS** 

Sold by the piece 18x12mm



JW889AB

**SPACER BARS** 











JW285/7AB











JW248/7AB

\*.040" / 1mm

JW291/10AB





\*.040" / 1mm

JW278/5AB

\*.040" / 1mm

\*.040" / 1mm

JW292/6AB

JW292/7AB

**TUBES** 

Measurement Indicates Outside Diameter & Length



### **CHAIN**

Sold by the Foot



### LEAD FREE - NICKEL FREE

#### FINISHED NECK CHAINS

All chains with Spring ring - Available **16**" & 18" Please specify desired length when ordering. Sold by the dozen



CBLC/197/12/\_AB SATELLITE
\*Also available in 24"





JW/CR1/RB1/AB

### **CHARMS**







JW/CR1/PZ/AB



JW/CR1/GC/AB

### **STATIONS**





JW/CR2/PC2/AB



JW/CR2/ST2/AB

#### **BEZEL SETTING RING**



BSR/30/RDAB